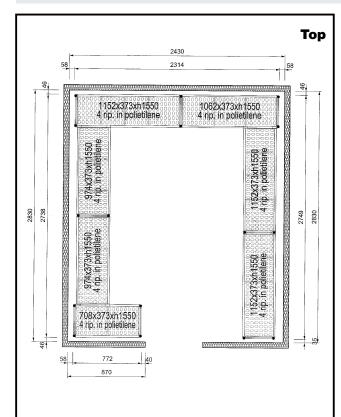

## **Key Information:**

External dimensions, length

**137104 (CRS2428)** 772-2738-2314-2749 mm

External dimensions, Depth: 373 mm
External dimensions, Height: 1550 mm
Max loading weight: 3500 kg
Net weight: 118 kg