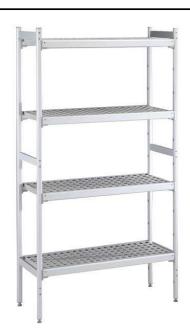

## Stainless Steel Preparation Shelving set for 2430x2830 mm cold room

| ITEM #  |  |   |
|---------|--|---|
| MODEL # |  |   |
| NAME #  |  |   |
| SIS #   |  |   |
| ΔΙΔ #   |  | _ |

137104 (CRS2428)

Shelving set, composed of aluminium uprights and 4 polyethylene louvered shelves, for 2430x2830 mm cold rooms

#### Item No.

4-level shelving set. Designed for corner installation along the sides of the cold room. Louvered sectional polyethylene shelves (depth=373mm). Aluminium (20 micron) side uprights (height=1550mm). Adjustable feet.

### Construction

- Uprights and shelf frames constructed entirely in anodized aluminium (20 micron).
- 4 tiers.
- Shelves made by section of polyethylene tablets.
- Sectional polyethylene shelves are dishwasher safe.